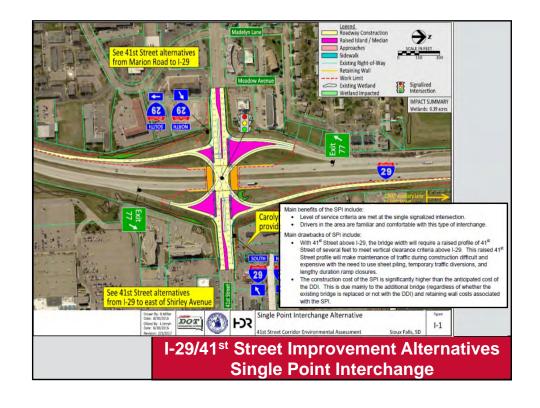

lane impacts for Alternative B2 than was provided at the meeting.
  - Follow-up: HDR will attempt to set up a meeting with MMC, Godfather's Pizza site, and Black Diamond Casino site representatives to more closely review the impacts of the various alternatives.

#### 2.3 Perkins Restaurant

- No representatives were able to attend due to an unexpected conflict.
- Follow-up: A separate meeting will be held with Perkins representatives.



### Attending Today – April 24th, 2017

### Responsible Agencies

- City of Sioux Falls
- South Dakota Department of Transportation
- Federal Highway Administration
- Metropolitan Planning Organization

#### **Lead Design Consultant**

HDR

James Unruh – HDR Jason Kjenstad – HDR Travis Dressen – SDDOT Shannon Ausen – City

**Project Team** 







































### STUDY INFORMATION

## **PUBLIC MEETING**

May 10<sup>th</sup>, 2017

Sioux Falls Convention Center

5:30 pm to 7:00 pm

#### **NEXT STEPS**

- I-29 to Shirley Avenue Meeting 04/25/17
- Fill out Comment Card
- Compile, Revise, and Address Comments
- Finalize Environmental Study with selected Alternative
- Begin Next Phase of Project
  - Preliminary Design
  - ROW Acquisitions
- Construction Scheduled to begin 2023



# 1-29 Exit 77 (41st Street) Environmental Study

# 1-29 to Marion Road Landowner Meeting

April 24<sup>th</sup>, 2017 Kuehn Community Center

Sign-in Sheet (Please Print)

| #  | Name           | Property/Business Name and Location | Mailing Address                   | Phone #          |
|----|----------------|-------------------------------------|-