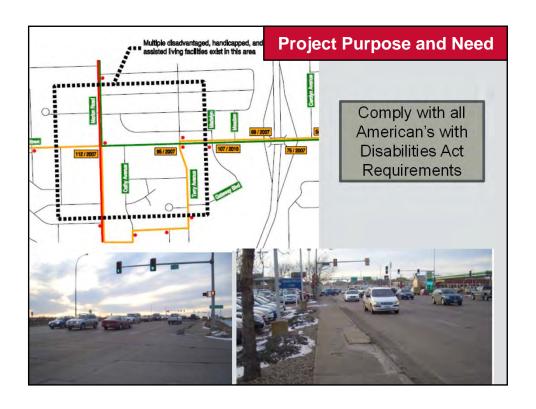

rough lane impacts for Alternative B2 than was provided at the meeting.
  - Follow-up: HDR will attempt to set up a meeting with MMC, Godfather's Pizza site, and Black Diamond Casino site representatives to more closely review the impacts of the various alternatives.

#### 2.3 Perkins Restaurant

- No representatives were able to attend due to an unexpected conflict.
- Follow-up: A separate meeting will be held with Perkins representatives.



### Attending Today – April 24th, 2017

### Responsible Agencies

- City of Sioux Falls
- South Dakota Department of Transportation
- Federal Highway Administration
- Metropolitan Planning Organization

#### **Lead Design Consultant**

HDR

James Unruh – HDR Jason Kjenstad – HDR Travis Dressen – SDDOT Shannon Ausen – City

**Project Team** 







































### STUDY INFORMATION

## **PUBLIC MEETING**

May 10<sup>th</sup>, 2017

Sioux Falls Convention Center

5:30 pm to 7:00 pm

#### **NEXT STEPS**

- I-29 to Shirley Avenue Meeting 04/25/17
- Fill out Comment Card
- Compile, Revise, and Address Comments
- Finalize Environmental Study with selected Alternative
- Begin Next Phase of Project
  - Preliminary Design
  - ROW Acquisitions
- Construction Scheduled to begin 2023



# 1-29 Exit 77 (41st Street) Environmental Study

# 1-29 to Marion Road Landowner Meeting

April 24<sup>th</sup>, 2017 Kuehn Community Center

Sign-in Sheet (Please Print)

| #  | Name           | Property/Business Name and Location | Mailing Address                   | Phone #          |
|----|----------------|---------------------------------