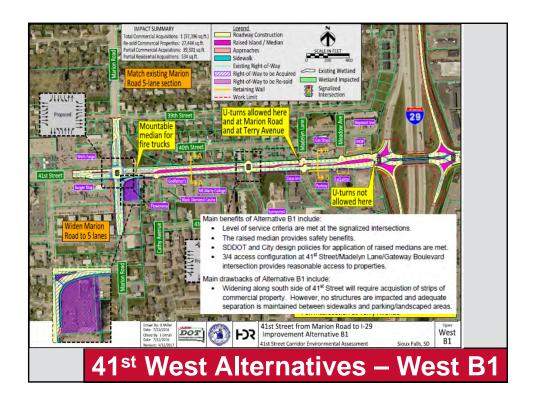

#### 4. Discussion items

- 2.1 Sioux Falls Fire and Rescue The mountable section of 41<sup>st</sup> Street raised median for Alternatives A, B1, and B2 meets SFFR access requirements.
- 2.2 Mount Marty College (MMC)
  - Greg Heine requested a more detailed analysis of the parking and Godfather's Pizza drive-through lane impacts for Alternative B2 than was provided at the meeting.
  - Follow-up: HDR will attempt to set up a meeting with MMC, Godfather's Pizza site, and Black Diamond Casino site representatives to more closely review the impacts of the various alternatives.