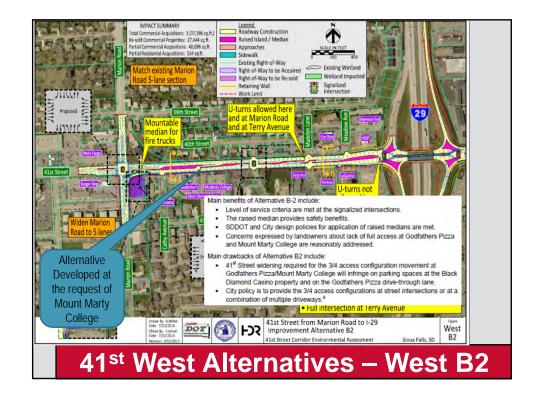

#### 4. Discussion items

- 2.1 Sioux Falls Fire and Rescue The mountable section of 41<sup>st</sup> Street raised median for Alternatives A, B1, and B2 meets SFFR access requirements.
- 2.2 Mount Marty College (MMC)
  - Greg Heine requested a more detailed analysis of the parking and Godfather's Pizza drive-through lane impacts for Alternative B2 than was provided at the meeting.
  - Follow-up: HDR will attempt to set up a meeting with MMC, Godfather's Pizza site, and Black Diamond Casino site representatives to more closely review the impacts of the various alternatives.