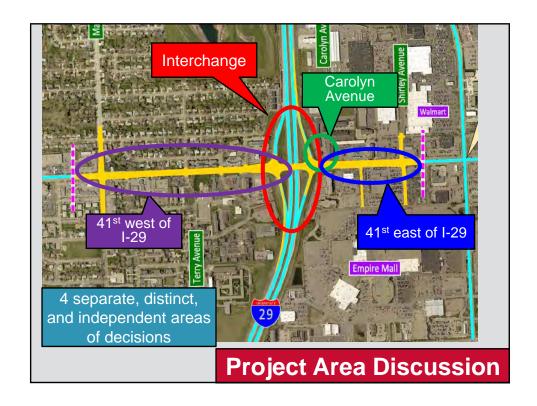

ive-through lane impacts for Alternative B2 than was provided at the meeting.
  - Follow-up: HDR will attempt to set up a meeting with MMC, Godfather's Pizza site, and Black Diamond Casino site representatives to more closely review the impacts of the various alternatives.

#### 2.3 Perkins Restaurant

- No representatives were able to attend due to an unexpected conflict.
- Follow-up: A separate meeting will be held with Perkins representatives.



### Attending Today – April 24th, 2017

### Responsible Agencies

- City of Sioux Falls
- South Dakota Department of Transportation
- Federal Highway Administration
- Metropolitan Planning Organization

#### **Lead Design Consultant**

HDR

James Unruh – HDR Jason Kjenstad – HDR Travis Dressen – SDDOT Shannon Ausen – City

**Project Team** 







































### STUDY INFORMATION

## **PUBLIC MEETING**

May 10<sup>th</sup>, 2017

Sioux Falls Convention Center

5:30 pm to 7:00 pm

#### **NEXT STEPS**

- I-29 to Shirley Avenue Meeting 04/25/17
- Fill out Comment Card
- Compile, Revise, and Address Comments
- Finalize Environmental Study with selected Alternative
- Begin Next Phase of Project
  - Preliminary Design
  - ROW Acquisitions
- Construction Scheduled to begin 2023



# 1-29 Exit 77 (41st Street) Environmental Study

# 1-29 to Marion Road Landowner Meeting

April 24<sup>th</sup>, 2017 Kuehn Community Center

Sign-in Sheet (Please Print)

| #  | Name           | Property/Business Name and Location | Mailing Address                   | Phone #          |
|----|----------------|---------------------------