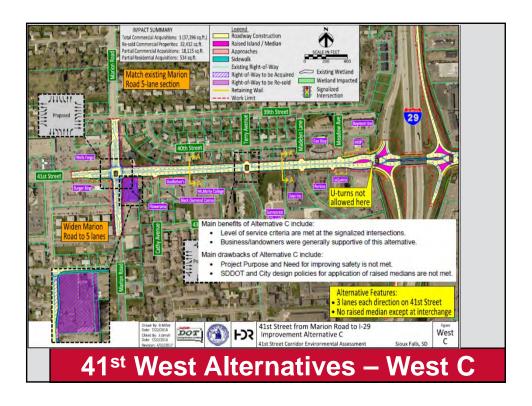

lternative B2 than was provided at the meeting.
  - Follow-up: HDR will attempt to set up a meeting with MMC, Godfather's Pizza site, and Black Diamond Casino site representatives to more closely review the impacts of the various alternatives.

#### 2.3 Perkins Restaurant

- No representatives were able to attend due to an unexpected conflict.
- Follow-up: A separate meeting will be held with Perkins representatives.



### Attending Today – April 24th, 2017

### Responsible Agencies

- City of Sioux Falls
- South Dakota Department of Transportation
- Federal Highway Administration
- Metropolitan Planning Organization

#### **Lead Design Consultant**

HDR

James Unruh – HDR Jason Kjenstad – HDR Travis Dressen – SDDOT Shannon Ausen – City

**Project Team** 







































### STUDY INFORMATION

## **PUBLIC MEETING**

May 10<sup>th</sup>, 2017

Sioux Falls Convention Center

5:30 pm to 7:00 pm

#### **NEXT STEPS**

- I-29 to Shirley Avenue Meeting 04/25/17
- Fill out Comment Card
- Compile, Revise, and Address Comments
- Finalize Environmental Study with selected Alternative
- Begin Next Phase of Project
  - Preliminary Design
  - ROW Acquisitions
- Construction Scheduled to begin 2023



# 1-29 Exit 77 (41st Street) Environmental Study

# 1-29 to Marion Road Landowner Meeting

April 24<sup>th</sup>, 2017 Kuehn Community Center

Sign-in Sheet (Please Print)

| #  | Name           | Property/Business Name and Location | Mailing Address                   | Phone #          |
|----|----------------|-------------------------------------|-------------------