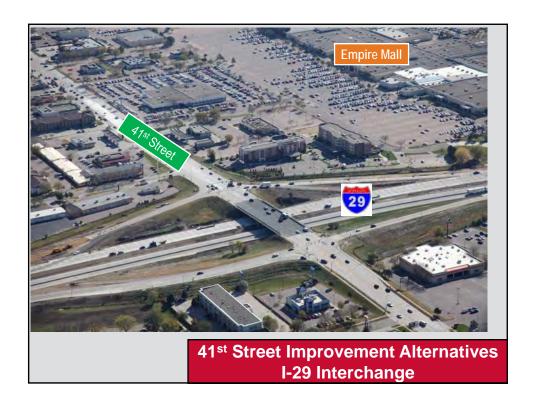

h lane impacts for Alternative B2 than was provided at the meeting.
  - Follow-up: HDR will attempt to set up a meeting with MMC, Godfather's Pizza site, and Black Diamond Casino site representatives to more closely review the impacts of the various alternatives.

#### 2.3 Perkins Restaurant

- No representatives were able to attend due to an unexpected conflict.
- Follow-up: A separate meeting will be held with Perkins representatives.



### Attending Today – April 24th, 2017

### Responsible Agencies

- City of Sioux Falls
- South Dakota Department of Transportation
- Federal Highway Administration
- Metropolitan Planning Organization

#### **Lead Design Consultant**

HDR

James Unruh – HDR Jason Kjenstad – HDR Travis Dressen – SDDOT Shannon Ausen – City

**Project Team** 







































### STUDY INFORMATION

## **PUBLIC MEETING**

May 10<sup>th</sup>, 2017

Sioux Falls Convention Center

5:30 pm to 7:00 pm

#### **NEXT STEPS**

- I-29 to Shirley Avenue Meeting 04/25/17
- Fill out Comment Card
- Compile, Revise, and Address Comments
- Finalize Environmental Study with selected Alternative
- Begin Next Phase of Project
  - Preliminary Design
  - ROW Acquisitions
- Construction Scheduled to begin 2023



# 1-29 Exit 77 (41st Street) Environmental Study

# 1-29 to Marion Road Landowner Meeting

April 24<sup>th</sup>, 2017 Kuehn Community Center

Sign-in Sheet (Please Print)

| #  | Name           | Property/Business Name and Location | Mailing Address                   | Phone #          |
|----|----------------|-------------------------------------