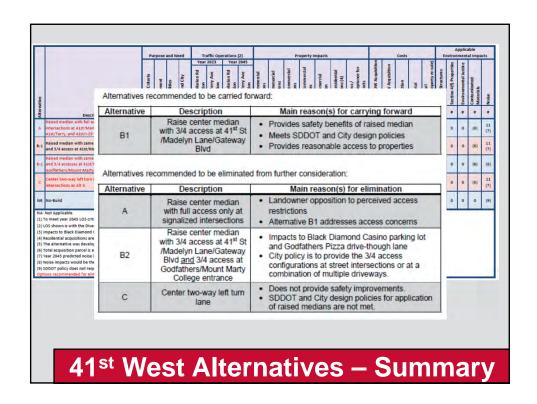

native B2 than was provided at the meeting.
  - Follow-up: HDR will attempt to set up a meeting with MMC, Godfather's Pizza site, and Black Diamond Casino site representatives to more closely review the impacts of the various alternatives.

#### 2.3 Perkins Restaurant

- No representatives were able to attend due to an unexpected conflict.
- Follow-up: A separate meeting will be held with Perkins representatives.



### Attending Today – April 24th, 2017

### Responsible Agencies

- City of Sioux Falls
- South Dakota Department of Transportation
- Federal Highway Administration
- Metropolitan Planning Organization

#### **Lead Design Consultant**

HDR

James Unruh – HDR Jason Kjenstad – HDR Travis Dressen – SDDOT Shannon Ausen – City

**Project Team** 







































### STUDY INFORMATION

## **PUBLIC MEETING**

May 10<sup>th</sup>, 2017

Sioux Falls Convention Center

5:30 pm to 7:00 pm

#### **NEXT STEPS**

- I-29 to Shirley Avenue Meeting 04/25/17
- Fill out Comment Card
- Compile, Revise, and Address Comments
- Finalize Environmental Study with selected Alternative
- Begin Next Phase of Project
  - Preliminary Design
  - ROW Acquisitions
- Construction Scheduled to begin 2023



# 1-29 Exit 77 (41st Street) Environmental Study

# 1-29 to Marion Road Landowner Meeting

April 24<sup>th</sup>, 2017 Kuehn Community Center

Sign-in Sheet (Please Print)

| #  | Name           | Property/Business Name and Location | Mailing Address                   | Phone #          |
|----|----------------|-------------------------------------|-----------------------