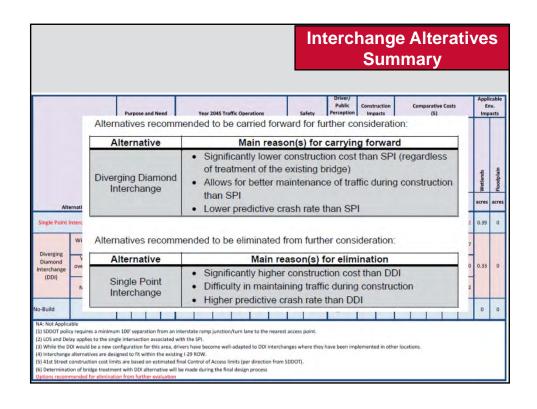

mpacts for Alternative B2 than was provided at the meeting.
  - Follow-up: HDR will attempt to set up a meeting with MMC, Godfather's Pizza site, and Black Diamond Casino site representatives to more closely review the impacts of the various alternatives.

#### 2.3 Perkins Restaurant

- No representatives were able to attend due to an unexpected conflict.
- Follow-up: A separate meeting will be held with Perkins representatives.



### Attending Today – April 24th, 2017

### Responsible Agencies

- City of Sioux Falls
- South Dakota Department of Transportation
- Federal Highway Administration
- Metropolitan Planning Organization

#### **Lead Design Consultant**

HDR

James Unruh – HDR Jason Kjenstad – HDR Travis Dressen – SDDOT Shannon Ausen – City

**Project Team** 







































### STUDY INFORMATION

## **PUBLIC MEETING**

May 10<sup>th</sup>, 2017

Sioux Falls Convention Center

5:30 pm to 7:00 pm

#### **NEXT STEPS**

- I-29 to Shirley Avenue Meeting 04/25/17
- Fill out Comment Card
- Compile, Revise, and Address Comments
- Finalize Environmental Study with selected Alternative
- Begin Next Phase of Project
  - Preliminary Design
  - ROW Acquisitions
- Construction Scheduled to begin 2023



# 1-29 Exit 77 (41st Street) Environmental Study

# 1-29 to Marion Road Landowner Meeting

April 24<sup>th</sup>, 2017 Kuehn Community Center

Sign-in Sheet (Please Print)

| #  | Name           | Property/Business Name and Location | Mailing Address                   | Phone #          |
|----|----------------|-------------------------------------|-------