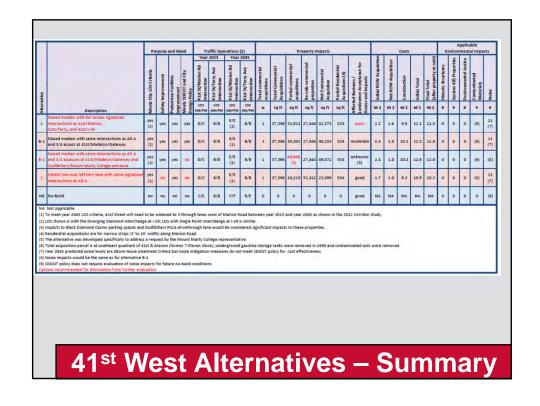

ernative B2 than was provided at the meeting.
  - Follow-up: HDR will attempt to set up a meeting with MMC, Godfather's Pizza site, and Black Diamond Casino site representatives to more closely review the impacts of the various alternatives.

#### 2.3 Perkins Restaurant

- No representatives were able to attend due to an unexpected conflict.
- Follow-up: A separate meeting will be held with Perkins representatives.



### Attending Today – April 24th, 2017

### Responsible Agencies

- City of Sioux Falls
- South Dakota Department of Transportation
- Federal Highway Administration
- Metropolitan Planning Organization

#### **Lead Design Consultant**

HDR

James Unruh – HDR Jason Kjenstad – HDR Travis Dressen – SDDOT Shannon Ausen – City

**Project Team** 







































### STUDY INFORMATION

## **PUBLIC MEETING**

May 10<sup>th</sup>, 2017

Sioux Falls Convention Center

5:30 pm to 7:00 pm

#### **NEXT STEPS**

- I-29 to Shirley Avenue Meeting 04/25/17
- Fill out Comment Card
- Compile, Revise, and Address Comments
- Finalize Environmental Study with selected Alternative
- Begin Next Phase of Project
  - Preliminary Design
  - ROW Acquisitions
- Construction Scheduled to begin 2023



# 1-29 Exit 77 (41st Street) Environmental Study

# 1-29 to Marion Road Landowner Meeting

April 24<sup>th</sup>, 2017 Kuehn Community Center

Sign-in Sheet (Please Print)

| #  | Name           | Property/Business Name and Location | Mailing Address                   | Phone #          |
|----|----------------|-------------------------------------|---------------------