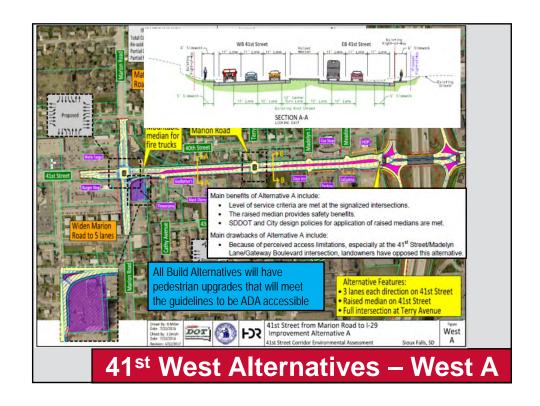

#### 4. Discussion items

- 2.1 Sioux Falls Fire and Rescue The mountable section of 41<sup>st</sup> Street raised median for Alternatives A, B1, and B2 meets SFFR access requirements.
- 2.2 Mount Marty College (MMC)
  - Greg Heine requested a more detailed analysis of the parking and Godfather's Pizza drive-through lane impacts for Alternative B2 than was provided at the meeting.
  - Follow-up: HDR will attempt to set up a meeting with MMC, Godfather's Pizza site, and Black Diamond Casino site representatives to more closely review the impacts of the various alternatives.