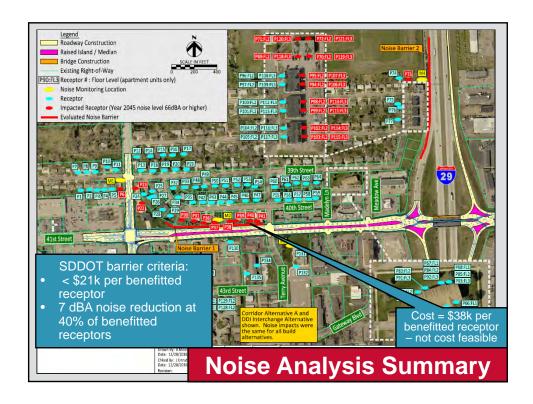

ugh lane impacts for Alternative B2 than was provided at the meeting.
  - Follow-up: HDR will attempt to set up a meeting with MMC, Godfather's Pizza site, and Black Diamond Casino site representatives to more closely review the impacts of the various alternatives.

#### 2.3 Perkins Restaurant

- No representatives were able to attend due to an unexpected conflict.
- Follow-up: A separate meeting will be held with Perkins representatives.



### Attending Today – April 24th, 2017

### Responsible Agencies

- City of Sioux Falls
- South Dakota Department of Transportation
- Federal Highway Administration
- Metropolitan Planning Organization

#### **Lead Design Consultant**

HDR

James Unruh – HDR Jason Kjenstad – HDR Travis Dressen – SDDOT Shannon Ausen – City

**Project Team** 







































### STUDY INFORMATION

## **PUBLIC MEETING**

May 10<sup>th</sup>, 2017

Sioux Falls Convention Center

5:30 pm to 7:00 pm

#### **NEXT STEPS**

- I-29 to Shirley Avenue Meeting 04/25/17
- Fill out Comment Card
- Compile, Revise, and Address Comments
- Finalize Environmental Study with selected Alternative
- Begin Next Phase of Project
  - Preliminary Design
  - ROW Acquisitions
- Construction Scheduled to begin 2023



# 1-29 Exit 77 (41st Street) Environmental Study

# 1-29 to Marion Road Landowner Meeting

April 24<sup>th</sup>, 2017 Kuehn Community Center

Sign-in Sheet (Please Print)

| #  | Name           | Property/Business Name and Location | Mailing Address                   | Phone #          |
|----|----------------|-----------------------------------