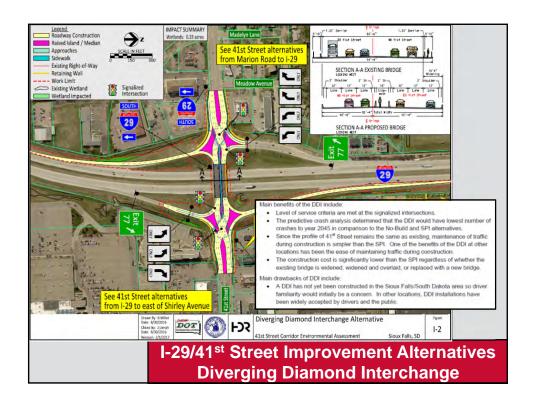

ne impacts for Alternative B2 than was provided at the meeting.
  - Follow-up: HDR will attempt to set up a meeting with MMC, Godfather's Pizza site, and Black Diamond Casino site representatives to more closely review the impacts of the various alternatives.

#### 2.3 Perkins Restaurant

- No representatives were able to attend due to an unexpected conflict.
- Follow-up: A separate meeting will be held with Perkins representatives.



### Attending Today – April 24th, 2017

### Responsible Agencies

- City of Sioux Falls
- South Dakota Department of Transportation
- Federal Highway Administration
- Metropolitan Planning Organization

#### **Lead Design Consultant**

HDR

James Unruh – HDR Jason Kjenstad – HDR Travis Dressen – SDDOT Shannon Ausen – City

**Project Team** 







































### STUDY INFORMATION

## **PUBLIC MEETING**

May 10<sup>th</sup>, 2017

Sioux Falls Convention Center

5:30 pm to 7:00 pm

#### **NEXT STEPS**

- I-29 to Shirley Avenue Meeting 04/25/17
- Fill out Comment Card
- Compile, Revise, and Address Comments
- Finalize Environmental Study with selected Alternative
- Begin Next Phase of Project
  - Preliminary Design
  - ROW Acquisitions
- Construction Scheduled to begin 2023



# 1-29 Exit 77 (41st Street) Environmental Study

# 1-29 to Marion Road Landowner Meeting

April 24<sup>th</sup>, 2017 Kuehn Community Center

Sign-in Sheet (Please Print)

| #  | Name           | Property/Business Name and Location | Mailing Address                   | Phone #          |
|----|----------------|-------------------------------------|---