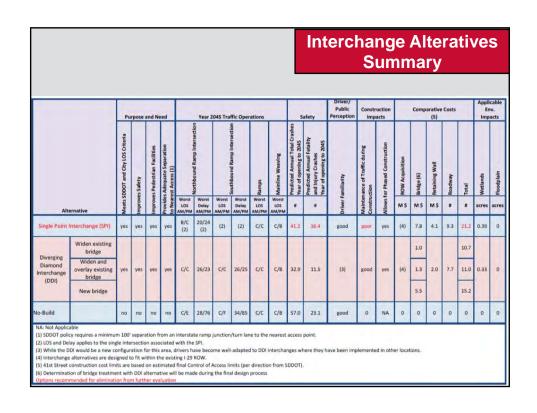

impacts for Alternative B2 than was provided at the meeting.
  - Follow-up: HDR will attempt to set up a meeting with MMC, Godfather's Pizza site, and Black Diamond Casino site representatives to more closely review the impacts of the various alternatives.

#### 2.3 Perkins Restaurant

- No representatives were able to attend due to an unexpected conflict.
- Follow-up: A separate meeting will be held with Perkins representatives.



### Attending Today – April 24th, 2017

### Responsible Agencies

- City of Sioux Falls
- South Dakota Department of Transportation
- Federal Highway Administration
- Metropolitan Planning Organization

#### **Lead Design Consultant**

HDR

James Unruh – HDR Jason Kjenstad – HDR Travis Dressen – SDDOT Shannon Ausen – City

**Project Team** 







































### STUDY INFORMATION

## **PUBLIC MEETING**

May 10<sup>th</sup>, 2017

Sioux Falls Convention Center

5:30 pm to 7:00 pm

#### **NEXT STEPS**

- I-29 to Shirley Avenue Meeting 04/25/17
- Fill out Comment Card
- Compile, Revise, and Address Comments
- Finalize Environmental Study with selected Alternative
- Begin Next Phase of Project
  - Preliminary Design
  - ROW Acquisitions
- Construction Scheduled to begin 2023



# 1-29 Exit 77 (41st Street) Environmental Study

# 1-29 to Marion Road Landowner Meeting

April 24<sup>th</sup>, 2017 Kuehn Community Center

Sign-in Sheet (Please Print)

| #  | Name           | Property/Business Name and Location | Mailing Address                   | Phone #          |
|----|----------------|-------------------------------------|-----