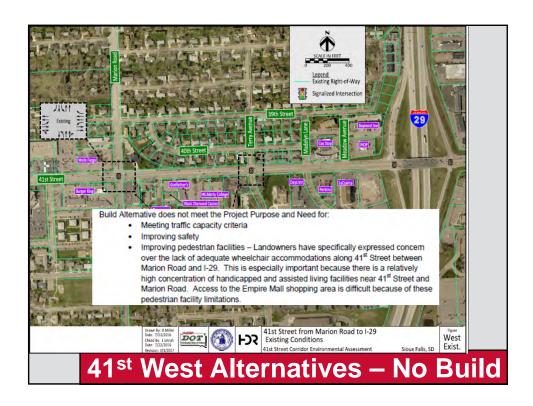

#### 4. Discussion items

- 2.1 Sioux Falls Fire and Rescue The mountable section of 41<sup>st</sup> Street raised median for Alternatives A, B1, and B2 meets SFFR access requirements.
- 2.2 Mount Marty College (MMC)
  - Greg Heine requested a more detailed analysis of the parking and Godfather's Pizza drive-through lane impacts for Alternative B2 than was provided at the meeting.
  - Follow-up: HDR will attempt to set up a meeting with MMC, Godfather's Pizza site, and Black Diamond Casino site representatives to more closely review the impacts of the various alternatives.