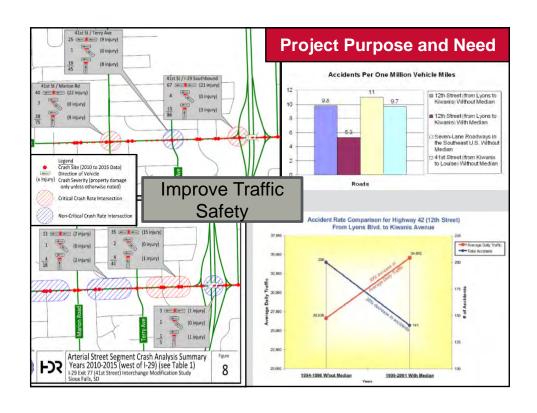

through lane impacts for Alternative B2 than was provided at the meeting.
  - Follow-up: HDR will attempt to set up a meeting with MMC, Godfather's Pizza site, and Black Diamond Casino site representatives to more closely review the impacts of the various alternatives.

#### 2.3 Perkins Restaurant

- No representatives were able to attend due to an unexpected conflict.
- Follow-up: A separate meeting will be held with Perkins representatives.



### Attending Today – April 24th, 2017

### Responsible Agencies

- City of Sioux Falls
- South Dakota Department of Transportation
- Federal Highway Administration
- Metropolitan Planning Organization

#### **Lead Design Consultant**

HDR

James Unruh – HDR Jason Kjenstad – HDR Travis Dressen – SDDOT Shannon Ausen – City

**Project Team** 







































### STUDY INFORMATION

## **PUBLIC MEETING**

May 10<sup>th</sup>, 2017

Sioux Falls Convention Center

5:30 pm to 7:00 pm

#### **NEXT STEPS**

- I-29 to Shirley Avenue Meeting 04/25/17
- Fill out Comment Card
- Compile, Revise, and Address Comments
- Finalize Environmental Study with selected Alternative
- Begin Next Phase of Project
  - Preliminary Design
  - ROW Acquisitions
- Construction Scheduled to begin 2023



# 1-29 Exit 77 (41st Street) Environmental Study

# 1-29 to Marion Road Landowner Meeting

April 24<sup>th</sup>, 2017 Kuehn Community Center

Sign-in Sheet (Please Print)

| #  | Name           | Property/Business Name and Location | Mailing Address                   | Phone #          |
|----|----------------|-------------------------------