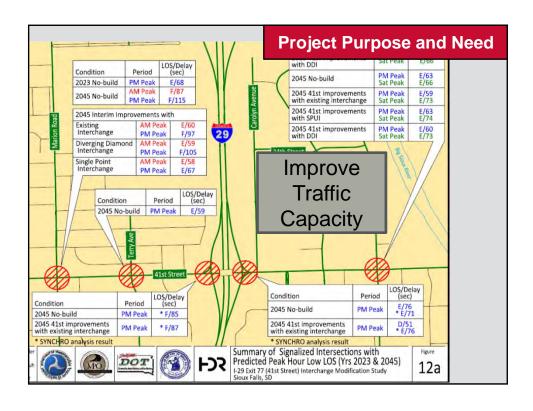

e-through lane impacts for Alternative B2 than was provided at the meeting.
  - Follow-up: HDR will attempt to set up a meeting with MMC, Godfather's Pizza site, and Black Diamond Casino site representatives to more closely review the impacts of the various alternatives.

#### 2.3 Perkins Restaurant

- No representatives were able to attend due to an unexpected conflict.
- Follow-up: A separate meeting will be held with Perkins representatives.



### Attending Today – April 24th, 2017

### Responsible Agencies

- City of Sioux Falls
- South Dakota Department of Transportation
- Federal Highway Administration
- Metropolitan Planning Organization

#### **Lead Design Consultant**

HDR

James Unruh – HDR Jason Kjenstad – HDR Travis Dressen – SDDOT Shannon Ausen – City

**Project Team** 







































### STUDY INFORMATION

## **PUBLIC MEETING**

May 10<sup>th</sup>, 2017

Sioux Falls Convention Center

5:30 pm to 7:00 pm

#### **NEXT STEPS**

- I-29 to Shirley Avenue Meeting 04/25/17
- Fill out Comment Card
- Compile, Revise, and Address Comments
- Finalize Environmental Study with selected Alternative
- Begin Next Phase of Project
  - Preliminary Design
  - ROW Acquisitions
- Construction Scheduled to begin 2023



# 1-29 Exit 77 (41st Street) Environmental Study

# 1-29 to Marion Road Landowner Meeting

April 24<sup>th</sup>, 2017 Kuehn Community Center

Sign-in Sheet (Please Print)

| #  | Name           | Property/Business Name and Location | Mailing Address                   | Phone #          |
|----|----------------|-----------------------------