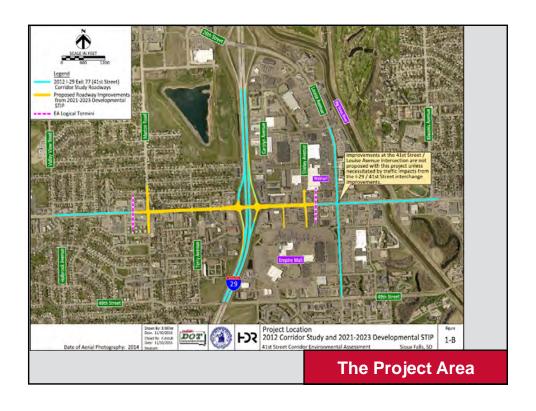

drive-through lane impacts for Alternative B2 than was provided at the meeting.
  - Follow-up: HDR will attempt to set up a meeting with MMC, Godfather's Pizza site, and Black Diamond Casino site representatives to more closely review the impacts of the various alternatives.

#### 2.3 Perkins Restaurant

- No representatives were able to attend due to an unexpected conflict.
- Follow-up: A separate meeting will be held with Perkins representatives.



### Attending Today – April 24th, 2017

### Responsible Agencies

- City of Sioux Falls
- South Dakota Department of Transportation
- Federal Highway Administration
- Metropolitan Planning Organization

#### **Lead Design Consultant**

HDR

James Unruh – HDR Jason Kjenstad – HDR Travis Dressen – SDDOT Shannon Ausen – City

**Project Team** 







































### STUDY INFORMATION

## **PUBLIC MEETING**

May 10<sup>th</sup>, 2017

Sioux Falls Convention Center

5:30 pm to 7:00 pm

#### **NEXT STEPS**

- I-29 to Shirley Avenue Meeting 04/25/17
- Fill out Comment Card
- Compile, Revise, and Address Comments
- Finalize Environmental Study with selected Alternative
- Begin Next Phase of Project
  - Preliminary Design
  - ROW Acquisitions
- Construction Scheduled to begin 2023



# 1-29 Exit 77 (41st Street) Environmental Study

# 1-29 to Marion Road Landowner Meeting

April 24<sup>th</sup>, 2017 Kuehn Community Center

Sign-in Sheet (Please Print)

| #  | Name           | Property/Business Name and Location | Mailing Address                   | Phone #          |
|----|----------------|-------------------------